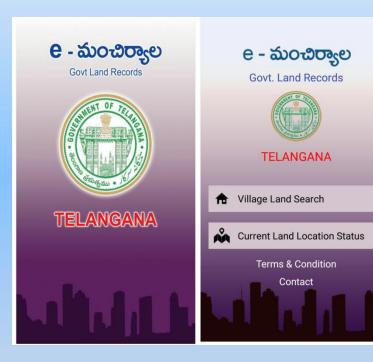

# Revenue E-Mancherial App Urban Land Records

Mancherial District

### e-Mancherial App

- e-Mancherial Mobile App was developed and API links are integrated of Municipal, Revenue, Registration Departments
- Revenue record maps are digitalized & Integrated to mobile app to find survey numbers, type of land
- Mobile Application was developed by DKIC Team , Mancherial

### **Impact**

- Registration, Municipal, Revenue department into a single frame work
- Current location survey number can be seen by using e-Mancherial mobile application
- Property buyer is prevented from buying properties of contested Ownership/ Government lands/ un authorized construction etc.
- Penalty can be imposed on illegally acquired / constructed property
- Identification of Vacant Government land