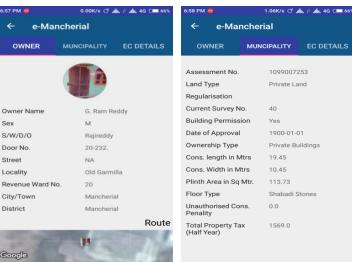

### House Owner details

House Municipality Details

**EC DETAILS** 

### House EC details

Current Land Location Status Survey number ,Type of Land ,Village

| +                          | Update Plot No. | Done |
|----------------------------|-----------------|------|
|                            |                 |      |
|                            |                 |      |
| Assesment No<br>1099000008 |                 |      |
| Owner Name<br>Subhash Ag   | arwal Sri       |      |
| Plot No.<br>10-86/1        |                 |      |
| S/W/D/O<br>Banvarilal      |                 |      |
| _                          |                 | _    |
|                            | o i             | •    |
|                            |                 |      |