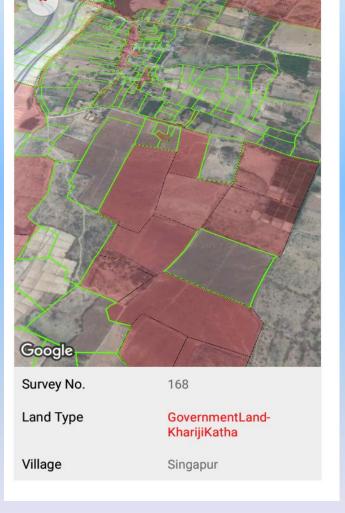

### Select District, Mandal and Village & Submit

Uses

Output Light Red colour Showing the Govt. Lands

### House EC details

Current Land Location Status Survey number ,Type of Land ,Village

| +                          | Update Plot No. | Done |
|----------------------------|-----------------|------|
|                            |                 |      |
|                            |                 |      |
| Assesment No<br>1099000008 |                 |      |
| Owner Name<br>Subhash Ag   | arwal Sri       |      |
| Plot No.<br>10-86/1        |                 |      |
| S/W/D/O<br>Banvarilal      |                 |      |
| _                          |                 | _    |
|                            | o i             | •    |
|                            |                 |      |