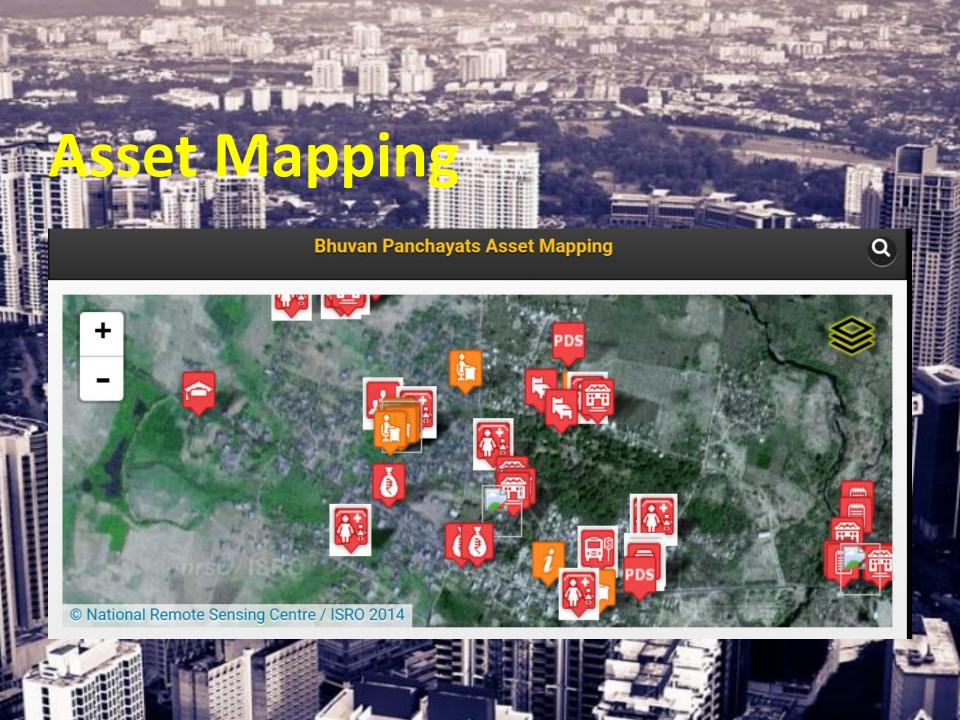

**Asset Mapping** 

Geo - Tagging all Govt.
 Buildings

Revenue

**Urban Land Records** 

### Asset mapping

- Total 70% mapping is completed in Mancherial
- All government Assets are identified as per Slab data and Some other Private Assets also Covered