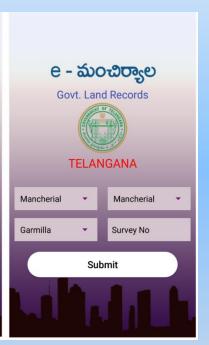

# Revenue E-Mancherial App Govt. Land Records

Mancherial District

### Click on Village to find Survey No &Land type

### Select District, Mandal and Village & Submit

Uses

Output Light Red colour Showing the Govt. Lands