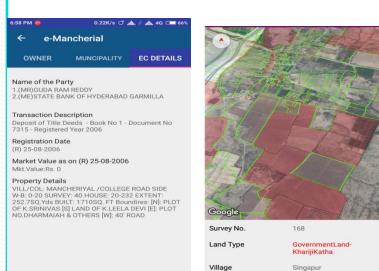

### House EC details

Current Land Location Status Survey number ,Type of Land ,Village

| +                          | Update Plot No. | Done |
|----------------------------|-----------------|------|
|                            |                 |      |
|                            |                 |      |
| Assesment No<br>1099000008 |                 |      |
| Owner Name<br>Subhash Ag   | arwal Sri       |      |
| Plot No.<br>10-86/1        |                 |      |
| S/W/D/O<br>Banvarilal      |                 |      |
| _                          |                 | _    |
|                            | o i             | •    |
|                            |                 |      |

### Click on Village to find Survey No &Land type

### Select District, Mandal and Village & Submit

Uses

Output Light Red colour Showing the Govt. Lands